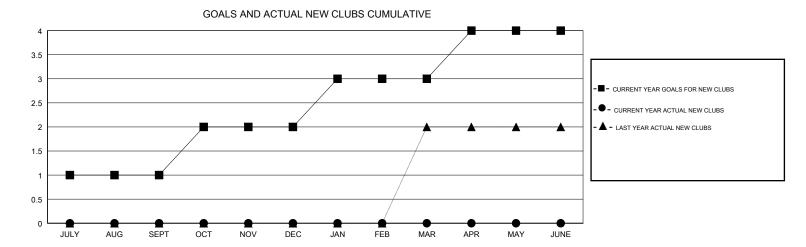

## JOE AL PICONE **LOCATION TEXAS GMT CA** Clubs Members RESULTS FOR 2017-2018 RESULTS FOR 2017-2018 NEW CLUB GOAL NEW CLUBS DROPPED CLUBS MEMBER GROWTH NET MEMBER GROWTH DROPPED QUARTER QUARTER GOAL ACTUAL MEMBERS ACTUAL (including transfers) 0 3 42 37 58 JULY/AUG/SEPT JULY/AUG/SEPT 0 42 20 21 OCT/NOV/DEC OCT/NOV/DEC 0 0 0 0 1 42 JAN/FEB/MAR JAN/FEB/MAR 0 0 42 0 0 APR/MAY/JUNE APR/MAY/JUNE