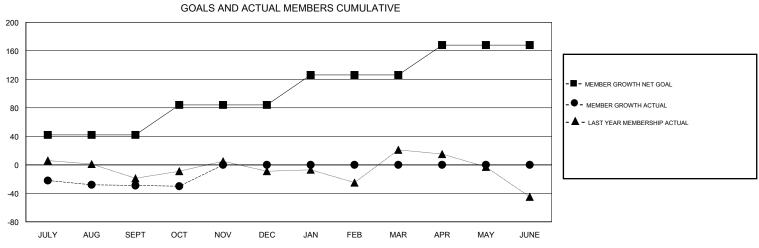

## JOE AL PICONE **LOCATION TEXAS GMT CA** Clubs Members RESULTS FOR 2017-2018 RESULTS FOR 2017-2018 NEW CLUB GOAL NEW CLUBS DROPPED CLUBS MEMBER GROWTH NET MEMBER GROWTH DROPPED QUARTER QUARTER GOAL ACTUAL MEMBERS ACTUAL (including transfers) 0 3 42 37 58 JULY/AUG/SEPT JULY/AUG/SEPT 0 42 20 21 OCT/NOV/DEC OCT/NOV/DEC 0 0 0 0 1 42 JAN/FEB/MAR JAN/FEB/MAR 0 0 42 0 0 APR/MAY/JUNE APR/MAY/JUNE